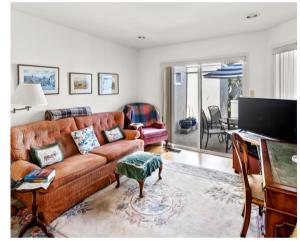

MAIN FLOOR 1554 SQ. FT. 9' CEILING HEIGHT

LOWER FLOOR 924 SQ. FT.

Total Sq. Feet: 2578 Bedrooms: 3+ Taxes (2021): \$3996 **Bathrooms: 3** 

- Ample outdoor living area- three balconies, an entertainment sized patio, & lower patio with walk out from the family room & lower bedroom
- Stunning views of sky, mountains, city, and ocean!
- Spacious living room with electric fireplace and large picture windows
- Formal dining room with gold-plated crystal
- Gorgeous, open kitchen with high-end appliances, eating area, & many updates including one-of-akind handmade tile backsplash
- Master bedroom with walk-in closet and 6-piece ensuite (includes a bidet)
- Large second upstairs bedroom with access to patio (could also be used as a den or spacious
- Spiral staircase leading between the two levels