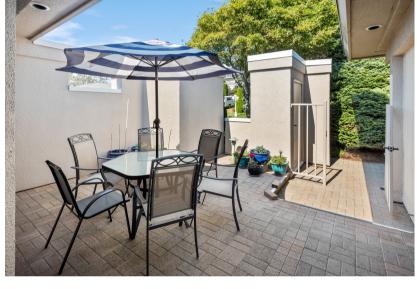

MAIN FLOOR 1554 SQ. FT. 9' CEILING HEIGHT

LOWER FLOOR 924 SQ. FT.

Total Sq. Feet: 2578 Bedrooms: 3+ Taxes (2021): \$3996 **Bathrooms: 3** 

- Ample outdoor living area- three balconies, an entertainment sized patio, & lower patio with walk out from the family room & lower bedroom
- Stunning views of sky, mountains, city, and ocean!
- Spacious living room with electric fireplace and large picture windows
- Formal dining room with gold-plated crystal
- Gorgeous, open kitchen with high-end appliances, eating area, & many updates including one-of-akind handmade tile backsplash
- Master bedroom with walk-in closet and 6-piece ensuite (includes a bidet)
- Large second upstairs bedroom with access to patio (could also be used as a den or spacious
- Spiral staircase leading between the two levels