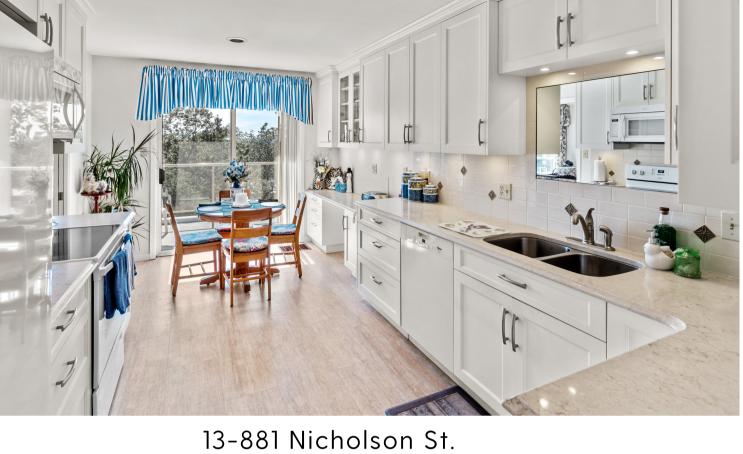

MAIN FLOOR 1554 SQ. FT. 9' CEILING HEIGHT

LOWER FLOOR 924 SQ. FT.

Total Sq. Feet: 2578 Bedrooms: 3+ Taxes (2021): \$3996 **Bathrooms: 3** 

- Ample outdoor living area- three balconies, an entertainment sized patio, & lower patio with walk out from the family room & lower bedroom
- Stunning views of sky, mountains, city, and ocean!
- Spacious living room with electric fireplace and large picture windows
- Formal dining room with gold-plated crystal
- Gorgeous, open kitchen with high-end appliances, eating area, & many updates including one-of-akind handmade tile backsplash
- Master bedroom with walk-in closet and 6-piece ensuite (includes a bidet)
- Large second upstairs bedroom with access to patio (could also be used as a den or spacious
- Spiral staircase leading between the two levels