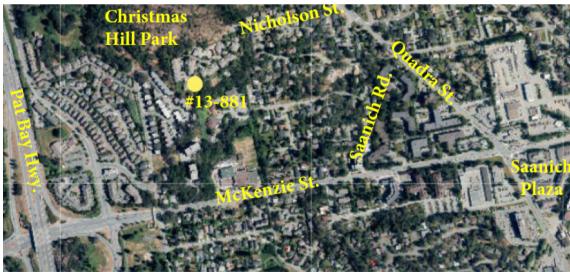

## 13-881 Nicholson St.

Located in the sought after Christmas Hill Estates

- Private, quiet townhome in the gated community on top of Christmas Hill
- Borders the Christmas Hill Nature Sanctuary
- 5 minute drive to all amenities
- Plenty of outdoor living space with views of sky, mountains, and ocean

## BRIGHT AND BEAUTIFUL

GORGEOUS SKY, MOUNTAIN & OCEAN VIEWS

Spacious townhome that feels like a family home

A rare find in the sought-after gated community on Christmas Hill. This spacious townhome with its smart, open layout provides ample space for a family or for a couple that likes to entertain. It boasts three large bedrooms plus den (as well as unfinished rooms on lower level that could be used as storage or as more rooms). Absolutely stunning views of the ocean, sky, mountain, and city can be viewed from large picture windows throughout the home and the many outdoor living areas (including two patios & three balconies). Children & small pets welcome.