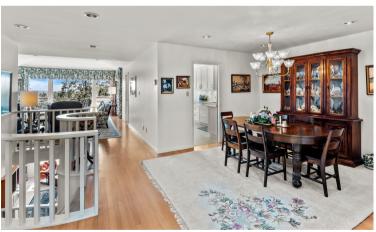

MAIN FLOOR 1554 SQ. FT. 9' CEILING HEIGHT

LOWER FLOOR 924 SQ. FT.

Total Sq. Feet: 2578 Bedrooms: 3+ Taxes (2021): \$3996 **Bathrooms: 3** 

- Ample outdoor living area- three balconies, an entertainment sized patio, & lower patio with walk out from the family room & lower bedroom
- Stunning views of sky, mountains, city, and ocean!
- Spacious living room with electric fireplace and large picture windows
- Formal dining room with gold-plated crystal
- Gorgeous, open kitchen with high-end appliances, eating area, & many updates including one-of-akind handmade tile backsplash
- Master bedroom with walk-in closet and 6-piece ensuite (includes a bidet)
- Large second upstairs bedroom with access to patio (could also be used as a den or spacious
- Spiral staircase leading between the two levels