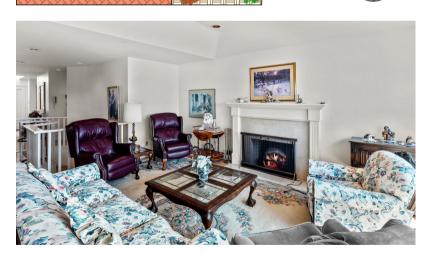

MAIN FLOOR 1554 SQ. FT. 9' CEILING HEIGHT

LOWER FLOOR 924 SQ. FT.

Total Sq. Feet: 2578 Bedrooms: 3+ Taxes (2021): \$3996 **Bathrooms: 3** 

- Ample outdoor living area- three balconies, an entertainment sized patio, & lower patio with walk out from the family room & lower bedroom
- Stunning views of sky, mountains, city, and ocean!
- Spacious living room with electric fireplace and large picture windows
- Formal dining room with gold-plated crystal
- Gorgeous, open kitchen with high-end appliances, eating area, & many updates including one-of-akind handmade tile backsplash
- Master bedroom with walk-in closet and 6-piece ensuite (includes a bidet)
- Large second upstairs bedroom with access to patio (could also be used as a den or spacious
- Spiral staircase leading between the two levels