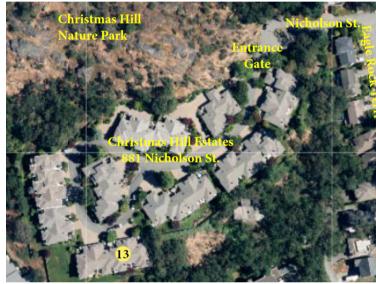

## 13-881 Nicholson St.

Located in the sought after Christmas Hill Estates

- Private, quiet townhome in the gated community on top of Christmas Hill
- Borders the Christmas Hill Nature Sanctuary
- 5 minute drive to all amenities
- Plenty of outdoor living space with views of sky, mountains, and ocean

## BRIGHT AND BEAUTIFUL

GORGEOUS SKY, MOUNTAIN & OCEAN VIEWS

Spacious townhome that feels like a family home

A rare find in the sought-after gated community on Christmas Hill. This spacious townhome with its smart, open layout provides ample space for a family or for a couple that likes to entertain. It boasts three large bedrooms plus den (as well as unfinished rooms on lower level that could be used as storage or as more rooms). Absolutely stunning views of the ocean, sky, mountain, and city can be viewed from large picture windows throughout the home and the many outdoor living areas (including two patios & three balconies). Children & small pets welcome.