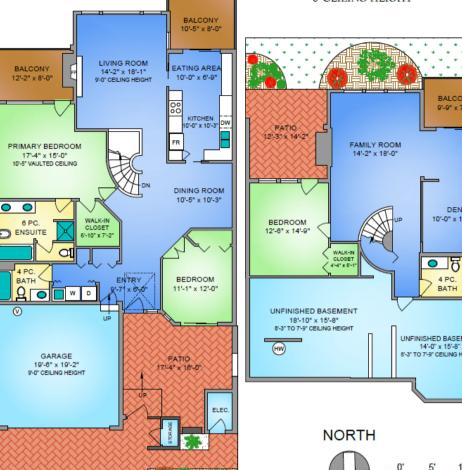

MAIN FLOOR 1554 SQ. FT. 9' CEILING HEIGHT

LOWER FLOOR 924 SQ. FT.

Total Sq. Feet: 2578 Bedrooms: 3+ Taxes (2021): \$3996 **Bathrooms: 3** 

- Ample outdoor living area- three balconies, an entertainment sized patio, & lower patio with walk out from the family room & lower bedroom
- Stunning views of sky, mountains, city, and ocean!
- Spacious living room with electric fireplace and large picture windows
- Formal dining room with gold-plated crystal
- Gorgeous, open kitchen with high-end appliances, eating area, & many updates including one-of-akind handmade tile backsplash
- Master bedroom with walk-in closet and 6-piece ensuite (includes a bidet)
- Large second upstairs bedroom with access to patio (could also be used as a den or spacious
- Spiral staircase leading between the two levels

- access to lower patio
- Large downstairs bedroom with walk-in closet & sliding door to lower patio & French doors to the family room
- bedroom
- Spacious entrance way through the front door with skylight & hall to closets, bathroom, & laundry
- Double garage with access through home
- Laundry area with side by side washer & dryer, sink, & cupboards
- Large unfinished rooms downstairs offer ample storage space or potential for more bedrooms or other living spaces.
- Central vac
- Small pets & children welcome