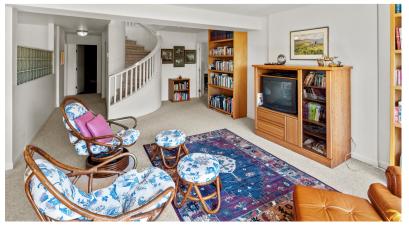

MAIN FLOOR 1554 SQ. FT. 9' CEILING HEIGHT

LOWER FLOOR 924 SQ. FT.

Total Sq. Feet: 2578 Bedrooms: 3+ Taxes (2021): \$3996 **Bathrooms: 3** 

- Ample outdoor living area- three balconies, an entertainment sized patio, & lower patio with walk out from the family room & lower bedroom
- Stunning views of sky, mountains, city, and ocean!
- Spacious living room with electric fireplace and large picture windows
- Formal dining room with gold-plated crystal
- Gorgeous, open kitchen with high-end appliances, eating area, & many updates including one-of-akind handmade tile backsplash
- Master bedroom with walk-in closet and 6-piece ensuite (includes a bidet)
- Large second upstairs bedroom with access to patio (could also be used as a den or spacious
- Spiral staircase leading between the two levels