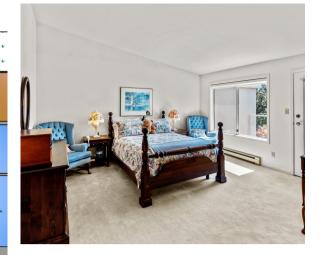

MAIN FLOOR 1554 SQ. FT. 9' CEILING HEIGHT

LOWER FLOOR 924 SQ. FT.

Total Sq. Feet: 2578 Bedrooms: 3+ Taxes (2021): \$3996 **Bathrooms: 3** 

- Ample outdoor living area- three balconies, an entertainment sized patio, & lower patio with walk out from the family room & lower bedroom
- Stunning views of sky, mountains, city, and ocean!
- Spacious living room with electric fireplace and large picture windows
- Formal dining room with gold-plated crystal
- Gorgeous, open kitchen with high-end appliances, eating area, & many updates including one-of-akind handmade tile backsplash
- Master bedroom with walk-in closet and 6-piece ensuite (includes a bidet)
- Large second upstairs bedroom with access to patio (could also be used as a den or spacious
- Spiral staircase leading between the two levels